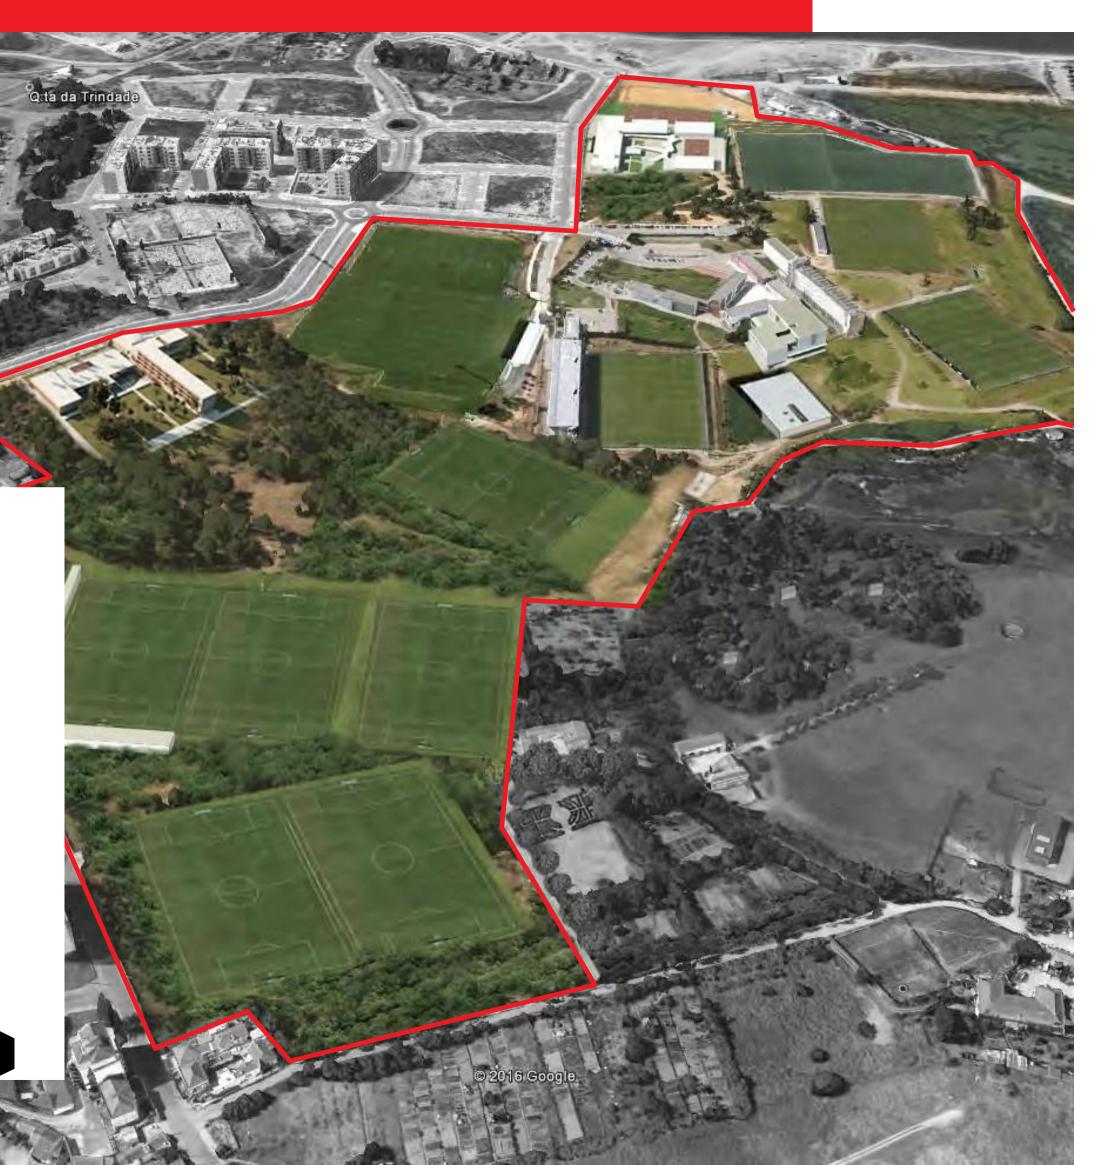

The complex spans 19 hectares and consists of nine grass pitches, one of which hosts the B-team matches with a capacity of 2.720 seats, two artificial surfaces that support the International programs and a 360S indoor 'football laboratory' where players' individual physical fitness components are put to the test.

Providing all the conditions for an elite club, Benfica Campus has:

**3 PROFESSIONAL TEAMS** 

**207 PLAYERS** 41 Internationals

8 YOUTH **TEAMS** 

9 FOOTBALL **PITCHES** 

# BENFICA C>MPUS EXPANSION PLANS

Benfica Campus continues to expand and it's 100 acres will include the following:

14 FOOTBALL PITCHES

**3 RESTAURANTS** 

2 SWIMMING POOLS

**5 GYMNASIUMS** 

**184 BEDROOMS** 