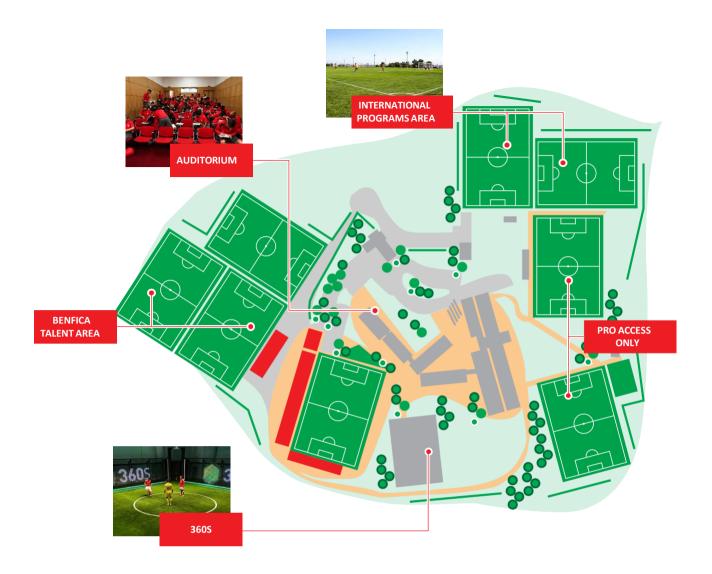

The club had many other world class players at its service, such as Pablo Aimar, Angel Di Maria, David Luiz, Nemanja Matic or Axel Witsel.

**BENFICA TALENT AREA** Benfica U23, B Team and youth training pitches.

#### **INOVATION 360S**

Leading Academy in innovative training solutions.

### **PRO ACCESS ONLY**

Benfica professional teams pitches.

#### **AUDITORIUM**

Benfica Coaching Education center.

#### **INTERNATIONAL AREA**

International program pitches.

**BENFICA CAMPUS - 2015 AND 2019 WORLD'S BEST ACADEMY** 