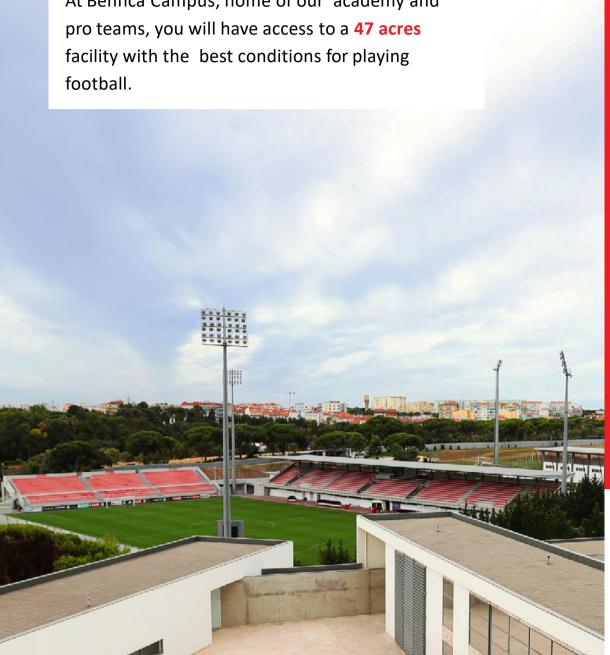

## **BENFICA** C>MPUS

Benfica Campus is the training center for all of Benfica's professional football teams, inlcuding the "B" team, the U23 team, as well as eight youth teams, comprising 207 players and 57 coaches.

The complex spans 19 hectares and consists of nine grass pitches, one of which hosts the B-team matches with a capacity of 2.720 seats, two artificial surfaces that support the International programs and a 360S indoor 'football laboratory' where players' individual physical fitness components are put to the test.

Providing all the conditions for an elite club, Benfica Campus has:

**3 PROFESSIONAL TEAMS** 

**207 PLAYERS** 41 Internationals

8 YOUTH **TEAMS** 

9 FOOTBALL **PITCHES** 