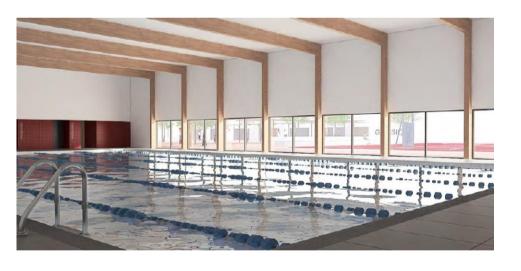

# BENFICA C>MPUS EXPANSION PLANS

Benfica Campus continues to expand and it's 100 acres will include the following:

14 FOOTBALL PITCHES

**3 RESTAURANTS** 

2 SWIMMING POOLS

**5 GYMNASIUMS** 

**184 BEDROOMS** 